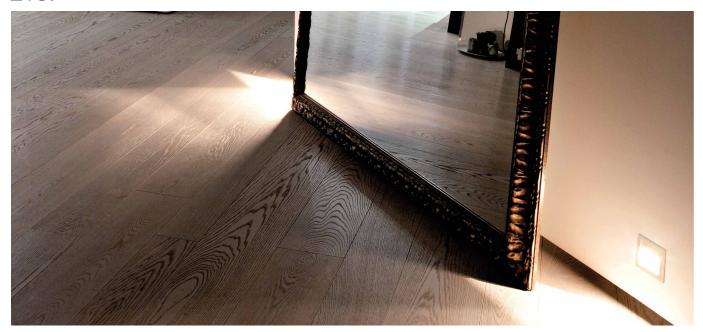

## **ERMA**

Flush-fitted in thermoplastic for accent and courtesy lighting. Also suitable as a step marker or emergency light. Even, diffuse lighting, can be installed indoors on plasterboard or brick with standard 503 formwork (not included).