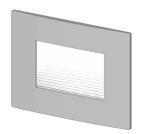

## **ERMA**

Flush-fitted in thermoplastic for accent and courtesy lighting. Also suitable as a step marker or emergency light. Even, diffuse lighting, can be installed indoors on plasterboard or brick with standard 503 formwork (not included).

## MADE IN ITALY 120 120 58 BASIC CODES FINISHES LED COLOUR 1 White 2 Matt black 8 BC 3000K 7 Brushed aluminium

Code example:

ERMA + White + 4000K = Code: L13.1BN